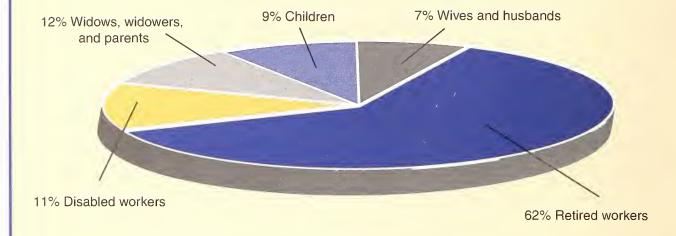

|                        |                | Covered Workers                                                                                                                |
|------------------------|----------------|--------------------------------------------------------------------------------------------------------------------------------|
| 165                    | 4.B1           | Workers, earnings, and Social Security numbers issued, 1937-98                                                                 |
| 166                    | 4.B2           | Number and amount of earnings for wage and salary and self-employed workers, 1951–98                                           |
| 167                    | 4.B3           | Number of workers and median annual earnings, by type of worker and sex, 1937–96                                               |
| 168                    | 4.B4           | Percent of all workers and self-employed workers with total annual earnings below annual maximum taxable, by sex, 1937–96      |
| 169                    | 4.B5           | Number of all workers, by age and sex, 1937-96                                                                                 |
| 170                    | 4.B6           | Median earnings of all workers, by age and sex, 1937-96                                                                        |
| 171                    | 4.B7           | Number of wage and salary workers, by amount and sex, 1992-96                                                                  |
| 172                    | 4.B8           | Number of self-employed workers, by age and sex, 1951-96                                                                       |
| 173                    | 4.B9           | Number of self-employed workers, by amount of earnings and sex, 1992–96                                                        |
| 174                    | 4.B10          | Number of workers, taxable earnings, and contributions, by type of employment and state, 1996                                  |
| 175                    | 4.B11          | Number of workers, taxable earnings, and contributions, by type of employment, 1937–98                                         |
|                        |                | Insured Workers                                                                                                                |
| 176                    | 4.C1           | Estimated number, by insured status, December 31, 1940-99                                                                      |
| 177                    | 4.C2           | Estimated number, by insured status, age, and sex, 1970-99                                                                     |
|                        | 4.C3           | Discontinued                                                                                                                   |
| 480                    | 4.C4           | Discontinued                                                                                                                   |
| 179                    | 4.C5           | Population in the Social Security area: Estimated number and percent                                                           |
| 180                    | 4.C6           | fully insured, by age and sex, 1995–99<br>Period life table, 1996                                                              |
| Ren                    | efits in       |                                                                                                                                |
| Current-Payment Status |                | Summary                                                                                                                        |
| <b>,</b>               |                |                                                                                                                                |
| 181                    | 5.A1           | Number and average monthly benefit, by type of benefit, race,                                                                  |
|                        |                | age, and sex, December 1998                                                                                                    |
| 400                    | 5.A2           | Discontinued                                                                                                                   |
| 192                    | 5.A3           | Number and average monthly benefit, with reduction for early retirement, by type of benefit, race, age, and sex, December 1998 |
| 195                    | 5.A4           | Number and monthly benefits, 1940–98                                                                                           |
| 196                    | 5.A5           | Number and average age, by type of benefit, December 1998                                                                      |
| 196                    | 5.A6           | Number and average monthly benefit, by type of benefit and race,                                                               |
|                        |                | December 1998                                                                                                                  |
| 197                    | 5.A7           | Number and average monthly benefit for women beneficiaries, by type of benefit and race, December 1998                         |
| 197                    | 5.A8           | Number and average primary insurance amount and average monthly                                                                |
|                        |                | benefit for persons with benefits based on special minimum primary insurance                                                   |
|                        | 5.40           | amount, by type of benefit, December 1998                                                                                      |
| 400                    | 5.A9           | Discontinued                                                                                                                   |
| 198                    | 5.A10          | Number and average monthly benefit for beneficiaries aged 60 or older, by type of benefit, age, and sex, December 1998         |
|                        | 5.A11<br>5.A12 | Discontinued  Discontinued                                                                                                     |
|                        | 5.A12          | Discontinued                                                                                                                   |
| 199                    | 5.A14          | Number and percentage distribution of women beneficiaries aged 62 or                                                           |
|                        | 0              | older, by type of benefit and dual entitlement status, December 1960–98                                                        |
| 199                    | 5.A15          | Number and average monthly benefit for women aged 65 or older,                                                                 |
|                        |                | by age, type of benefit, and dual entitlement status, December 1998                                                            |
| 200                    | 5.A16          | Number and average monthly benefit for adult beneficiaries, by type of benefit,                                                |
|                        |                | sex, and age, December 1998                                                                                                    |
| 201                    | 5.A17          | Number and average benefit for disabled beneficiaries receiving a Social Security benefit, by type of benefit, 1957–98         |
|                        |                |                                                                                                                                |